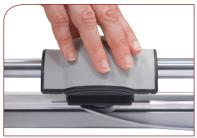

## **Rotary Trimmer**

United's RT18 rotary paper trimmer is designed for accuracy, durability and safety. The self-sharpening rotary blade cuts in both directions and is housed in a rugged cutting head which provides a high level of safety. The full-length paper clamp automatically engages as blade passes by for accurate cuts every time.