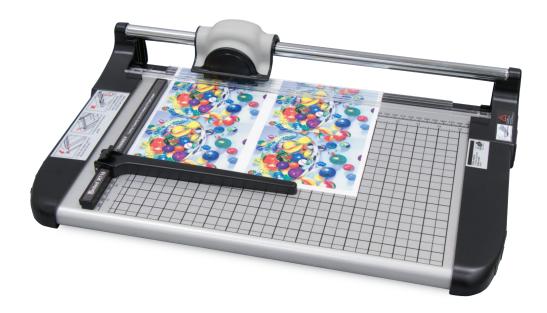

## **Rotary Trimmer**

United's RT18 rotary paper trimmer is designed for accuracy, durability and safety. The self-sharpening rotary blade cuts in both directions and is housed in a rugged cutting head which provides a high level of safety. The full-length paper clamp automatically engages as blade passes by for accurate cuts every time.

The RT18 is constructed with a rugged steel base that won't warp or crack, standard/metric alignment grid and a locking side guide for precise alignment.

The United RT18 cuts stacks up to 1/16" high and is ideal for offices, schools, churches, art studios and small print shops.