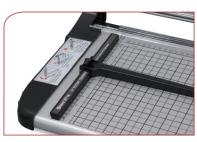

The RT18 is constructed with a rugged steel base that won't warp or crack, standard/metric alignment grid and a locking side guide for precise alignment.

The United RT18 cuts stacks up to 1/16" high and is ideal for offices, schools, churches, art studios and small print shops.