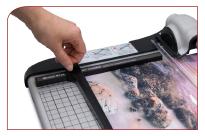

## **Rotary Trimmer**

United's RT26 rotary paper trimmer is designed for accuracy, durability and safety. The self-sharpening rotary blade cuts in both directions and is housed in a rugged cutting head which provides a high level of safety. The full-length paper clamp automatically engages as blade passes by for accurate cuts every time.

The RT26 is constructed with a rugged steel base that won't warp or crack, standard/metric alignment grid and a locking side guide for precise alignment.

The United RT26 cuts stacks up to 3/64" high and is ideal for offices, schools, churches, art studios and small print shops.