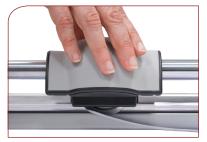

## **Rotary Trimmer**

United's RT26 rotary paper trimmer is designed for accuracy, durability and safety. The self-sharpening rotary blade cuts in both directions and is housed in a rugged cutting head which provides a high level of safety. The full-length paper clamp automatically engages as blade passes by for accurate cuts every time.