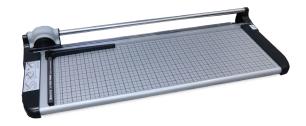

## United

Printed grid and locking side guide for precise alignment

Self-sharpening rotary blade safely cuts in both directions

## **Rotary Trimmer**

United's RT26 rotary paper trimmer is designed for accuracy, durability and safety. The self-sharpening rotary blade cuts in both directions and is housed in a rugged cutting head which provides a high level of safety. The full-length paper clamp automatically engages as blade passes by for accurate cuts every time.

The RT26 is constructed with a rugged steel base that won't warp or crack, standard/metric alignment grid and a locking side guide for precise alignment.

The United RT26 cuts stacks up to 3/64" high and is ideal for offices, schools, churches, art studios and small print shops.