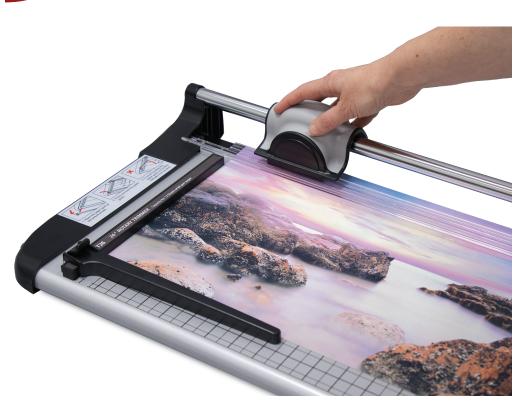

## **Rotary Trimmer**

United's RT26 rotary paper trimmer is designed for accuracy, durability and safety. The self-sharpening rotary blade cuts in both directions and is housed in a rugged cutting head which provides a high level of safety. The full-length paper clamp automatically engages as blade passes by for accurate cuts every time.

The RT26 is constructed with a rugged steel base that won't warp or crack, standard/metric alignment grid and a locking side guide for precise alignment.

The United RT26 cuts stacks up to 3/64" high and is ideal for offices, schools, churches, art studios and small print shops.