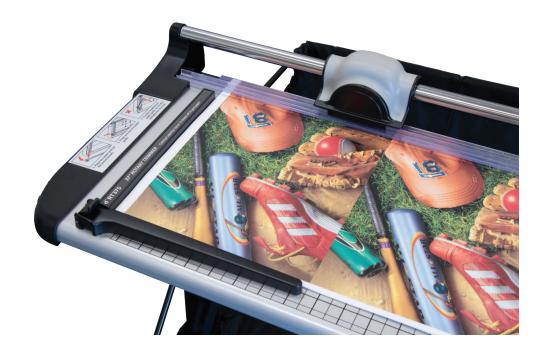

## **Rotary Trimmer with Stand**

The RT37S rotary paper trimmer is designed for accuracy, durability and safety. Its self-sharpening rotary blade cuts in both directions and is housed in a rugged cutting head providing a high level of safety. The full-length paper clamp automatically engages as the blade passes by for accurate cuts every time.

The RT37S is constructed with a rugged steel base and stand, standard/metric alignment grid, a locking side guide for precise alignment, and a fabric catch tray for easy cleanup of paper trimmings.

The United RT37S cuts stacks up to .039" high and is ideal for offices, schools, churches, art studios and print shops.