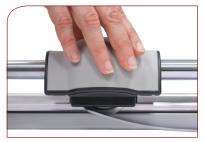

## **Rotary Trimmer with Stand**

The RT37S rotary paper trimmer is designed for accuracy, durability and safety. Its self-sharpening rotary blade cuts in both directions and is housed in a rugged cutting head providing a high level of safety. The full-length paper clamp automatically engages as the blade passes by for accurate cuts every time.