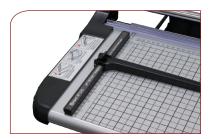

## United

Printed grid and locking side guide for precise alignment

Self-sharpening rotary blade safely cuts in both directions

The RT37S is constructed with a rugged steel base and stand, standard/metric alignment grid, a locking side guide for precise alignment, and a fabric catch tray for easy cleanup of paper trimmings.

The United RT37S cuts stacks up to .039" high and is ideal for offices, schools, churches, art studios and print shops.