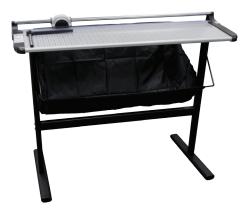

## **Rotary Trimmer with Stand**

The RT37S rotary paper trimmer is designed for accuracy, durability and safety. Its self-sharpening rotary blade cuts in both directions and is housed in a rugged cutting head providing a high level of safety. The full-length paper clamp automatically engages as the blade passes by for accurate cuts every time.

The RT37S is constructed with a rugged steel base and stand, standard/metric alignment grid, a locking side guide for precise alignment, and a fabric catch tray for easy cleanup of paper trimmings.

The United RT37S cuts stacks up to .039" high and is ideal for offices, schools, churches, art studios and print shops.