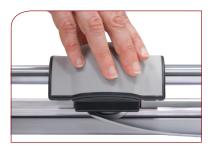

The RT51S is constructed with a rugged steel base and stand, standard/metric alignment grid, a locking side guide for precise alignment, and a fabric catch tray for easy cleanup of paper trimmings.

The United RT51S cuts stacks up to .027" high and is ideal for offices, schools, churches, art studios and print shops.