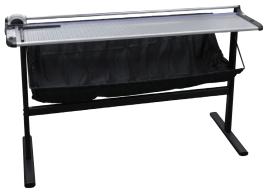

The RT51S is constructed with a rugged steel base and stand, standard/metric alignment grid, a locking side guide for precise alignment, and a fabric catch tray for easy cleanup of paper trimmings.

The United RT51S cuts stacks up to .027" high and is ideal for offices, schools, churches, art studios and print shops.