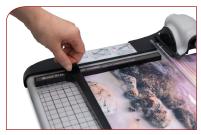

## **Rotary Trimmer with Stand**

The RT51S rotary paper trimmer is designed for accuracy, durability and safety. Its self-sharpening rotary blade cuts in both directions and is housed in a rugged cutting head providing a high level of safety. The full-length paper clamp automatically engages as the blade passes by for accurate cuts every time.

The RT51S is constructed with a rugged steel base and stand, standard/metric alignment grid, a locking side guide for precise alignment, and a fabric catch tray for easy cleanup of paper trimmings.

The United RT51S cuts stacks up to .027" high and is ideal for offices, schools, churches, art studios and print shops.