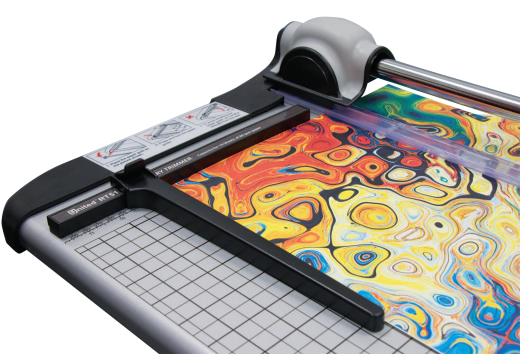

## United

Printed grid and locking side guide for precise alignment

Self-sharpening rotary blade safely cuts in both directions

## **Rotary Trimmer with Stand**

The RT51S rotary paper trimmer is designed for accuracy, durability and safety. Its self-sharpening rotary blade cuts in both directions and is housed in a rugged cutting head providing a high level of safety. The full-length paper clamp automatically engages as the blade passes by for accurate cuts every time.

The RT51S is constructed with a rugged steel base and stand, standard/metric alignment grid, a locking side guide for precise alignment, and a fabric catch tray for easy cleanup of paper trimmings.

The United RT51S cuts stacks up to .027" high and is ideal for offices, schools, churches, art studios and print shops.