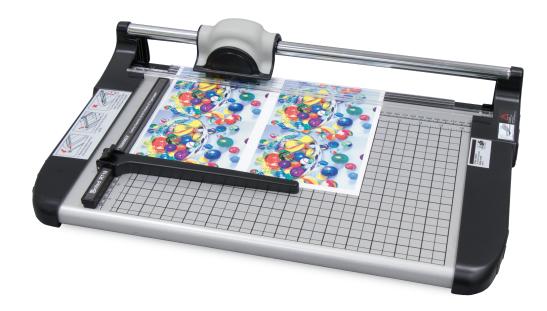

## **Rotary Trimmer**

United's RT18 rotary paper trimmer is designed for accuracy, durability and safety. The self-sharpening rotary blade cuts in both directions and is housed in a rugged cutting head which provides a high level of safety. The full-length paper clamp automatically engages as blade passes by for accurate cuts every time.

The RT18 is constructed with a rugged steel base that won't warp or crack, standard/metric alignment grid and a locking side guide for precise alignment.

The United RT18 cuts stacks up to 1/16" high and is ideal for offices, schools, churches, art studios and small print shops.