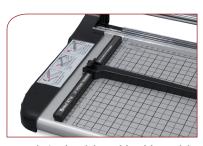

Printed grid and locking side guide for precise alignment

Self-sharpening rotary blade safely cuts in both directions

The RT18 is constructed with a rugged steel base that won't warp or crack, standard/metric alignment grid and a locking side guide for precise alignment.

The United RT18 cuts stacks up to 1/16" high and is ideal for offices, schools, churches, art studios and small print shops.