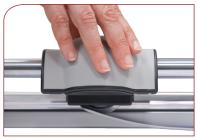

## **Rotary Trimmer**

United's RT18 rotary paper trimmer is designed for accuracy, durability and safety. The self-sharpening rotary blade cuts in both directions and is housed in a rugged cutting head which provides a high level of safety. The full-length paper clamp automatically engages as blade passes by for accurate cuts every time.