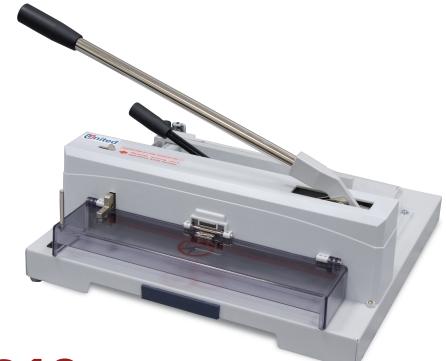

## C12 Tabletop Guillotine Cutter

United's C12 Guillotine Cutter is rugged and compact with a hardened steel blade and LED Laser Line which shows exactly where the blade will cut. Load paper, secure with the clamp and push the lever arm for quick, accurate cuts every time.

Standard features include calibrated scales and back gauge to make fine adjustments, and a complete tool kit for general maintenance and blade changing.

Don't forget safety. Front and rear transparent covers, blade lock, external blade depth adjustment, and easy-to-use blade changing handles ensure operator safety

The C12 is ideal for small print shops and anyone who wants to produce professional-quality brochures, invitations and more.

✓ LED Laser Line shows exactly where the blade will cut

 Complete tool kit for blade changing, adjustments, and general maintenance

| Cutting Action           | Manual lever handle                                                       |
|--------------------------|---------------------------------------------------------------------------|
| Cutting Width            | Up to 14.5" (370mm)                                                       |
| Paper Stack Height       | Up to 5/8" (15mm)                                                         |
| Length Behind Blade      | 10.5" (267mm)                                                             |
| Length in Front of Blade | 4.81" (122mm)                                                             |
| Narrow Cut               | 1.58" (40mm)                                                              |
| LED Laser Cut Line       | Yes                                                                       |
| Clamp Style              | Lever                                                                     |
| Back Gauge Adjustment    | Thumbscrew                                                                |
| Back Gauge Reading       | Scale, inches and metric                                                  |
| Blade Change Handles     | Included                                                                  |
| Dimensions               | 12.75" H x 18 <mark>.75" W x</mark> 17.5" D<br>(324 H x 476 W x 445 D mm) |
| Weight                   | 38 lbs. (17.2kg)                                                          |
| Safety Certifications    | CE approved                                                               |