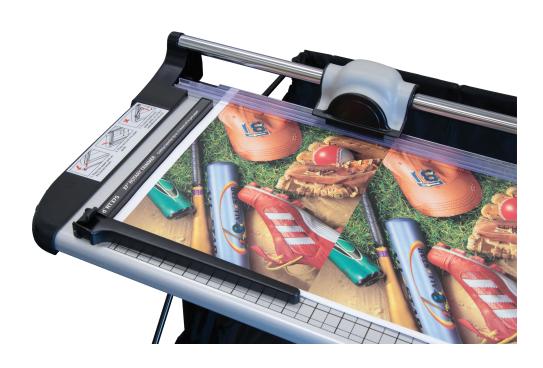

## **Rotary Trimmer with Stand**

The RT37S rotary paper trimmer is designed for accuracy, durability and safety. Its self-sharpening rotary blade cuts in both directions and is housed in a rugged cutting head providing a high level of safety. The full-length paper clamp automatically engages as the blade passes by for accurate cuts every time.

The RT37S is constructed with a rugged steel base and stand, standard/metric alignment grid, a locking side guide for precise alignment, and a fabric catch tray for easy cleanup of paper trimmings.

The United RT37S cuts stacks up to .039" high and is ideal for offices, schools, churches, art studios and print shops.