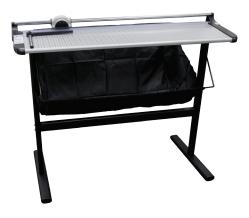

## **Rotary Trimmer with Stand**

The RT37S rotary paper trimmer is designed for accuracy, durability and safety. Its self-sharpening rotary blade cuts in both directions and is housed in a rugged cutting head providing a high level of safety. The full-length paper clamp automatically engages as the blade passes by for accurate cuts every time.

The RT37S is constructed with a rugged steel base and stand, standard/metric alignment grid, a locking side guide for precise alignment, and a fabric catch tray for easy cleanup of paper trimmings.

The United RT37S cuts stacks up to .039" high and is ideal for offices, schools, churches, art studios and print shops.