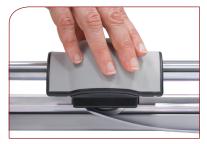

## **Rotary Trimmer with Stand**

The RT37S rotary paper trimmer is designed for accuracy, durability and safety. Its self-sharpening rotary blade cuts in both directions and is housed in a rugged cutting head providing a high level of safety. The full-length paper clamp automatically engages as the blade passes by for accurate cuts every time.