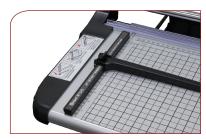

## **Rotary Trimmer with Stand**

The RT37S rotary paper trimmer is designed for accuracy, durability and safety. Its self-sharpening rotary blade cuts in both directions and is housed in a rugged cutting head providing a high level of safety. The full-length paper clamp automatically engages as the blade passes by for accurate cuts every time.

The RT37S is constructed with a rugged steel base and stand, standard/metric alignment grid, a locking side guide for precise alignment, and a fabric catch tray for easy cleanup of paper trimmings.

The United RT37S cuts stacks up to .039" high and is ideal for offices, schools, churches, art studios and print shops.