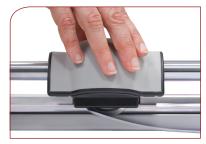

The RT51S is constructed with a rugged steel base and stand, standard/metric alignment grid, a locking side guide for precise alignment, and a fabric catch tray for easy cleanup of paper trimmings.

The United RT51S cuts stacks up to .027" high and is ideal for offices, schools, churches, art studios and print shops.