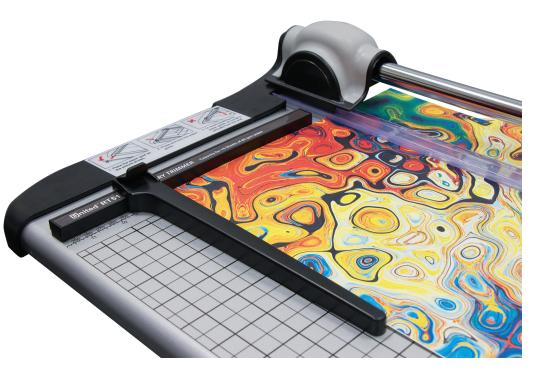

## **Rotary Trimmer with Stand**

The RT51S rotary paper trimmer is designed for accuracy, durability and safety. Its self-sharpening rotary blade cuts in both directions and is housed in a rugged cutting head providing a high level of safety. The full-length paper clamp automatically engages as the blade passes by for accurate cuts every time.

The RT51S is constructed with a rugged steel base and stand, standard/metric alignment grid, a locking side guide for precise alignment, and a fabric catch tray for easy cleanup of paper trimmings.

The United RT51S cuts stacks up to .027" high and is ideal for offices, schools, churches, art studios and print shops.