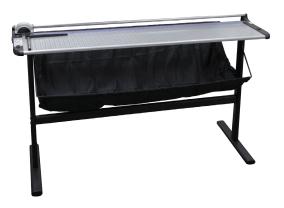

## **Rotary Trimmer with Stand**

The RT51S rotary paper trimmer is designed for accuracy, durability and safety. Its self-sharpening rotary blade cuts in both directions and is housed in a rugged cutting head providing a high level of safety. The full-length paper clamp automatically engages as the blade passes by for accurate cuts every time.

The RT51S is constructed with a rugged steel base and stand, standard/metric alignment grid, a locking side guide for precise alignment, and a fabric catch tray for easy cleanup of paper trimmings.

The United RT51S cuts stacks up to .027" high and is ideal for offices, schools, churches, art studios and print shops.