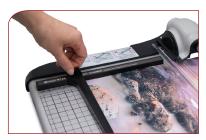

## **Rotary Trimmer with Stand**

The RT51S rotary paper trimmer is designed for accuracy, durability and safety. Its self-sharpening rotary blade cuts in both directions and is housed in a rugged cutting head providing a high level of safety. The full-length paper clamp automatically engages as the blade passes by for accurate cuts every time.

The RT51S is constructed with a rugged steel base and stand, standard/metric alignment grid, a locking side guide for precise alignment, and a fabric catch tray for easy cleanup of paper trimmings.

The United RT51S cuts stacks up to .027" high and is ideal for offices, schools, churches, art studios and print shops.