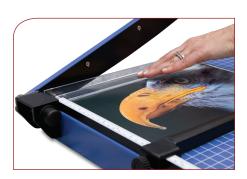

Safety guard holds paper in place, while keeping fingers away from the blade

| Paper Length       | Up to 15.4" (392mm)                              |
|--------------------|--------------------------------------------------|
| Paper Stack Height | Up to <mark>1/16" (1.5mm)</mark>                 |
| Sheet Capacity     | Up to 15 sheets 20# (75gsm)                      |
| Blade Type         | Guillotine                                       |
| Paper Clamp        | Press                                            |
| Blade Lock         | Yes                                              |
| Back Gauge Scale   | Inch/mm                                          |
| Table Size         | 12" W x 16.7" D (305 x 425mm)                    |
| Dimensions         | 13.4" W x 19" D x 18.5" H<br>(340 x 480 x 470mm) |
| Weight             | 8.8 lbs (4kg)                                    |
| Base               | Steel                                            |