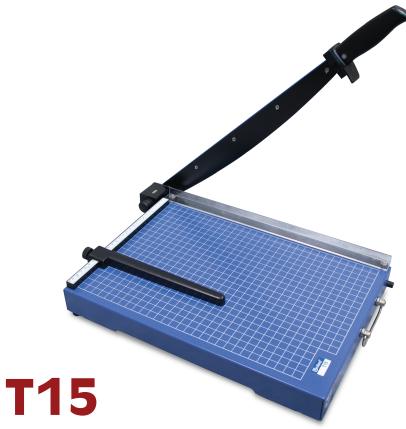

## **Office-Grade Trimmer**

United's T15 paper trimmer is designed for precision, durability and portability. Its high-carbon steel blade with ergonomic handle allows users to accurately trim up to 15 sheets at a time. The full-length safety guard holds the sheets in place while protecting hands from the blade.

Standard features include a rugged steel base which won't warp or crack, inch/metric alignment grid with locking side guide, and a blade lock for safety. The sturdy carrying handle allows for easy transport.

The T15 cuts stacks up to 1/16" high and is ideal for offices, schools, churches, art studios and print shops.

Affordable

www.UnitedOfficeNow.com 1-800-550-3683

Printed grid and locking side guide for precise alignment