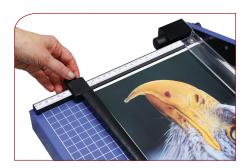

Standard features include a rugged steel base which won't warp or crack, inch/metric alignment grid with locking side guide, and a blade lock for safety. The sturdy carrying handle allows for easy transport.

The T15 cuts stacks up to 1/16" high and is ideal for offices, schools, churches, art studios and print shops.

Affordable

www.UnitedOfficeNow.com 1-800-550-3683

Printed grid and locking side guide for precise alignment