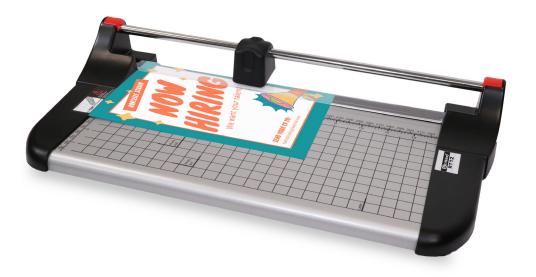

## RT12 Rotary Trimmer

The RT12 rotary paper trimmer is designed for accuracy, durability and safety. Its self-sharpening rotary blade cuts in both directions and is housed in a rugged cutting head providing a high level of safety.

The RT12 is constructed with standard/metric alignment grid, perfect for precise measurements.

The United RT12 cuts stacks of up to 10 sheets of standard copy paper. This model is ideal for crafting, small offices, schools, churches, and small print shops.

✓ Self-sharpening rotary blade safely cuts in both directions

Affordable Dura

www.UnitedOfficeNow.com 1-800-550-3683

| Paper Length       | Up to 12.5" (318mm)                                               |
|--------------------|-------------------------------------------------------------------|
| Paper Stack Height | Up <mark>to 5/</mark> 128" ( <mark>1mm)</mark>                    |
| Sheet Capacity     | Up <mark>to 10</mark> shee <mark>ts 20#</mark> (75gsm)            |
| Blade Type         | Rotary                                                            |
| Paper Clamp        | Yes <mark>/Aut</mark> o                                           |
| Back Gauge Scale   | Inch/mm                                                           |
| Table Size         | 12.8 <mark>" W</mark> x 8.25" D (325 x 210mm)                     |
| Dimensions         | 17.2 <mark>5" W x 9.5" D x 2</mark> .625" H<br>(438 x 241 x 67mm) |
| Weight             | 2.8 lbs (1.275kg)                                                 |
| Base               | Steel                                                             |