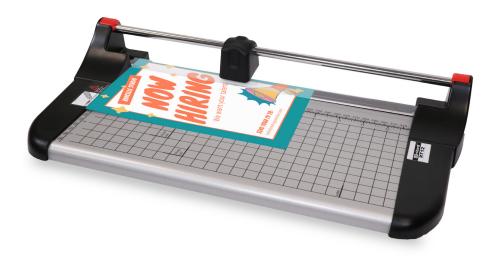

## RT12 Rotary Trimmer

The RT12 rotary paper trimmer is designed for accuracy, durability and safety. Its self-sharpening rotary blade cuts in both directions and is housed in a rugged cutting head providing a high level of safety.

The RT12 is constructed with standard/metric alignment grid, perfect for precise measurements.

The United RT12 cuts stacks up to 5/128" high and is ideal for offices, schools, churches, art studios and print shops.

www.UnitedOfficeNow.com 1-800-550-3683

 Printed grid guide for precise alignment

 Self-sharpening rotary blade safely cuts in both directions

| Paper Length       | Up <mark>to 12.5" (318mm</mark> )                                               |
|--------------------|---------------------------------------------------------------------------------|
| Paper Stack Height | Up <mark>to 5/</mark> 128" ( <mark>1mm)</mark>                                  |
| Sheet Capacity     | Up <mark>to 10</mark> shee <mark>ts 20#</mark> (75gsm)                          |
| Blade Type         | Rotary                                                                          |
| Paper Clamp        | Yes <mark>/Aut</mark> o                                                         |
| Back Gauge Scale   | Inch/mm                                                                         |
| Table Size         | 12.8 <mark>" W</mark> x 8.25" D (325 x 210mm)                                   |
| Dimensions         | 17.2 <mark>5"</mark> W x 9.5 <mark>" D x 2</mark> .625" H<br>(438 x 241 x 67mm) |
| Weight             | 2.8 lbs (1.275kg)                                                               |
| Base               | Steel                                                                           |