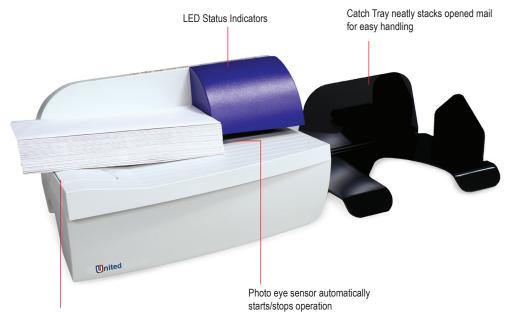

## **United** Affordable Today. Reliable Tomorrow.

Infeed extension supports large envelopes up to 10" x 13"

LED status indicators

Automatic Start/Stop Photo eye Sensor

Durable

www.UnitedOfficeNow.com 1-800-550-3683

Infeed extension flips up to handle large envelopes

**EO2** 

## **Envelope Opener**

Why spend time opening mail by hand? The United EO2 Envelope Opener helps you maximize productivity and distribute incoming mail faster.

- Quick, quiet, user friendly
- Innovative cutting mechanism slits envelopes from end-to-end
- LED indicators
- Photo eye sensor automatically starts and stops feeding
- No messy scraps to clean
- Opens envelopes up to 4mm thick, at speeds of up to 200 per minute
- Infeed extension supports envelopes up to 10" x 13"
- Adjustable freestanding catch tray