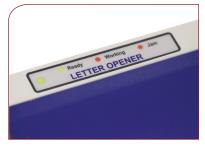

## **United** Affordable Today. Reliable Tomorrow.

Infeed extension supports large envelopes up to 10" x 13"

LED status indicators

Automatic Start/Stop Photo eye Sensor

Durable

www.UnitedOfficeNow.com 1-800-550-3683

## **Envelope Opener**

Why spend time opening mail by hand? The United EO2 Envelope Opener helps you maximize productivity and distribute incoming mail faster.

- Quick, quiet, user friendly
- Innovative cutting mechanism slits envelopes from end-to-end
- LED indicators
- Photo eye sensor automatically starts and stops feeding
- No messy scraps to clean
- Opens envelopes up to 4mm thick, at speeds of up to 200 per minute
- Infeed extension supports envelopes up to 10" x 13"
- Adjustable freestanding catch tray