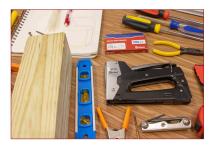

## **Multi-Purpose Metal Staple Gun**

United's HT10 Multi-Purpose Metal Staple Gun is designed for accuracy, durability and safety. This heavy-duty 2-in-1 staple gun can be used with staples and brads, eliminating the need for two tools and saving space. The HT10 allows for a powerful and a consistent staple every time, and features a refill window to easily see when it needs reloading.

The HT10 is constructed with a rugged metal body, and an easy squeeze mechanism that uses 40% less force — perfect for construction sites, contractors, builders, shipping warehouses, and big at-home projects.