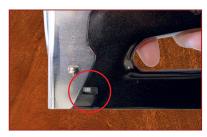

Durable

www.UnitedOfficeNow.com 1-800-550-3683

How to load staples:

3 3/4"

Locked

Height

- 1 2 Squeeze and pull latch
- 3 Load staples/brads on left side
- Close bottom channel

| Staple Size | 1/4 <mark>"-9/16"</mark> :T50                                                                                          |
|-------------|------------------------------------------------------------------------------------------------------------------------|
| Brad Size   | 1/2 <mark>"-5</mark> /8 <mark>":</mark> 18 Gauge                                                                       |
| Dimensions  | Han <mark>d</mark> le <mark>Up</mark> : 7.0" L x 6.25" H<br>Han <mark>d</mark> le <mark>Do</mark> wn: 7.0" L x 3.75" H |
| Weight      | 1.41 lbs                                                                                                               |