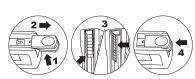

Durable

www.UnitedOfficeNow.com 1-800-550-3683

How to load staples:

3 3/4"

Locked

Height

- 1 2 Squeeze and pull latch
- 3 Load staples/brads on left side
- Close bottom channel

| Staple Size | 1/4 <mark>"-9/16"</mark> :T50                                                                                          |
|-------------|------------------------------------------------------------------------------------------------------------------------|
| Brad Size   | 1/2 <mark>"-5</mark> /8 <mark>":</mark> 18 Gauge                                                                       |
| Dimensions  | Han <mark>d</mark> le <mark>Up</mark> : 7.0" L x 6.25" H<br>Han <mark>d</mark> le <mark>Do</mark> wn: 7.0" L x 3.75" H |
| Weight      | 1.41 lbs                                                                                                               |