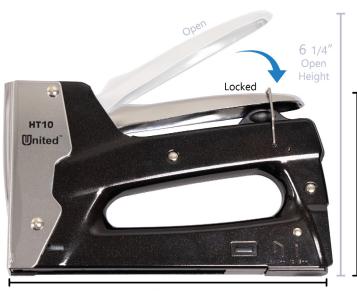

Durable

www.UnitedOfficeNow.com 1-800-550-3683

How to load staples:

3 3/4"

Locked

Height

- 1 2 Squeeze and pull latch
- 3 Load staples/brads on left side
- Close bottom channel

| Staple Size | 1/4 <mark>"-9/16"</mark> :T50                                                                                          |
|-------------|------------------------------------------------------------------------------------------------------------------------|
| Brad Size   | 1/2 <mark>"-5</mark> /8 <mark>":</mark> 18 Gauge                                                                       |
| Dimensions  | Han <mark>d</mark> le <mark>Up</mark> : 7.0" L x 6.25" H<br>Han <mark>d</mark> le <mark>Do</mark> wn: 7.0" L x 3.75" H |
| Weight      | 1.41 lbs                                                                                                               |