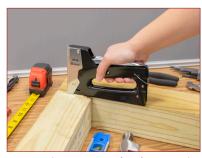

## **Multi-Purpose Metal Staple Gun**

United's HT10 Multi-Purpose Metal Staple Gun is designed for accuracy, durability and safety. This heavy-duty 2-in-1 staple gun can be used with staples and brads, eliminating the need for two tools and saving space. The HT10 allows for a powerful and a consistent staple every time, and features a refill window to easily see when it needs reloading.

The HT10 is constructed with a rugged metal body, and an easy squeeze mechanism that uses 40% less force — perfect for construction sites, contractors, builders, shipping warehouses, and big at-home projects.