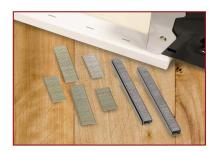

Durable

www.UnitedOfficeNow.com 1-800-550-3683

How to load staples:

3 3/4"

Locked

Height

- 1 2 Squeeze and pull latch
- 3 Load staples/brads on left side
- Close bottom channel

| Staple Size | 1/4 <mark>"-9/16"</mark> :T50                                                                                          |
|-------------|------------------------------------------------------------------------------------------------------------------------|
| Brad Size   | 1/2 <mark>"-5</mark> /8 <mark>":</mark> 18 Gauge                                                                       |
| Dimensions  | Han <mark>d</mark> le <mark>Up</mark> : 7.0" L x 6.25" H<br>Han <mark>d</mark> le <mark>Do</mark> wn: 7.0" L x 3.75" H |
| Weight      | 1.41 lbs                                                                                                               |